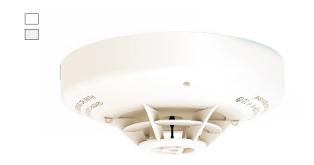

## **Description**

The DCD-1E-IS is an Intrinsically Safe Conventional Rate of Rise Heat Detector with a 60° fixed temperature element designed for use in hazardous areas. The unit also features a remote indicator output. The DCD-1E-IS is an Intrinsically Safe

Conventional Rate of Rise Heat Detector with a  $60^{\circ}$  fixed temperature element designed for use in hazardous areas. The unit also features a remote indicator output.

| Specification                               |                                                                                       |
|---------------------------------------------|---------------------------------------------------------------------------------------|
| Ordering codes                              | DCD-1E-IS - Ivory / DCD-1E-IS(WHT) - White                                            |
| Operating Voltage                           | 15 – 30 VDC                                                                           |
| Quiescent Current (typ)                     | 50 μΑ                                                                                 |
| Maximum Current In Alarm                    | 50 mA                                                                                 |
| Operating Temperature Range                 | -10 °C to + 55 °C                                                                     |
| Storage Temperature Range                   | -30 °C to + 70 °C                                                                     |
| Maximum Humidity                            | 95% RH - Non condensing (at 40 °C)                                                    |
| Ingress Protection Rating                   | IP63                                                                                  |
| Colour / Case Material                      | Ivory or White / ABS                                                                  |
| Weight (g) / Diameter (mm) /<br>Height (mm) | 97 / 100 / 40                                                                         |
| Compatible Base / Base Height (mm)          | YBN-R/4(IS) / 8                                                                       |
| Base Fixing Centres (mm)                    | 48 ~ 74                                                                               |
| Approvals                                   | LPCB Germanischer Lloyd                                                               |
| ATEX Certification                          | Certificate Number: BAS01ATEX1021X                                                    |
|                                             | Intrinsic Safety to classification II I G Ex ia IIC T5 (-20°C $\leq$ Ta $\leq$ +55°C) |